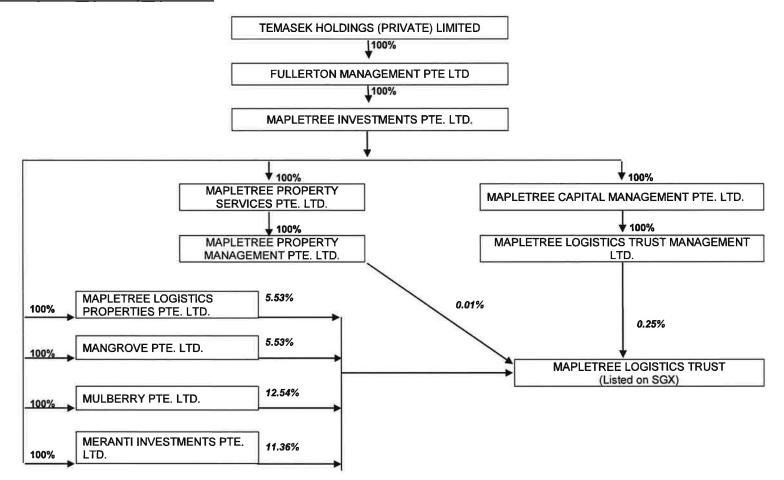

| 9. F<br><i>[</i><br>10. A<br>11. If<br>(4) | hapletree Investments Pte Ltd is deemed to be interested in the 154,910,070 units held by Mapletree   ogistics Properties Pte. Ltd., 154,908,180 units held by Mangrove Pte. Ltd., 318,457,440 units held by Merai   ivestments Pte. Ltd., 351,443,702 units held by Mulberry Pte. Ltd., 7,228,025 units held by the Manager and   10,156 units held by Mapletree Property Management Pte. Ltd   Relationship between the Substantial Shareholders/Unitholders giving notice in this form: You may attach a chart in item 10 to show the relationship between the Substantial Shareholders/ Initholders] lease refer to the organisation chart attached. Of the total file size for all attachment(s) should not exceed 1MB.) f this is a replacement of an earlier notification, please provide: a) SGXNet announcement reference of the first notification which was announced on SGXNet (the "Initial Announcement"): |
|--------------------------------------------|--------------------------------------------------------------------------------------------------------------------------------------------------------------------------------------------------------------------------------------------------------------------------------------------------------------------------------------------------------------------------------------------------------------------------------------------------------------------------------------------------------------------------------------------------------------------------------------------------------------------------------------------------------------------------------------------------------------------------------------------------------------------------------------------------------------------------------------------------------------------------------------------------------------------------|
| 10. A<br>(11. II                           | You may attach a chart in item 10 to show the relationship between the Substantial Shareholders/<br>Initholders]<br>lease refer to the organisation chart attached.<br>Attachments ( <i>if any</i> ): ()<br>( <i>The total file size for all attachment(s) should not exceed 1MB.</i> )<br>f this is a <b>replacement</b> of an earlier notification, please provide:<br>a) SGXNet announcement reference of the <b>first</b> notification which was announced                                                                                                                                                                                                                                                                                                                                                                                                                                                           |
| 10. A<br>(11. II<br>(4                     | Attachments ( <i>if any</i> ): ()<br>( <i>The total file size for all attachment(s) should not exceed 1MB.</i> )<br>f this is a <b>replacement</b> of an earlier notification, please provide:<br>a) SGXNet announcement reference of the <u>first</u> notification which was announced                                                                                                                                                                                                                                                                                                                                                                                                                                                                                                                                                                                                                                  |
| (11.   <br>(1                              | <ul> <li>(The total file size for all attachment(s) should not exceed 1MB.)</li> <li>f this is a replacement of an earlier notification, please provide:</li> <li>a) SGXNet announcement reference of the <u>first</u> notification which was announced</li> </ul>                                                                                                                                                                                                                                                                                                                                                                                                                                                                                                                                                                                                                                                       |
| (11.   <br>(1                              | <ul> <li>(The total file size for all attachment(s) should not exceed 1MB.)</li> <li>f this is a replacement of an earlier notification, please provide:</li> <li>a) SGXNet announcement reference of the <u>first</u> notification which was announced</li> </ul>                                                                                                                                                                                                                                                                                                                                                                                                                                                                                                                                                                                                                                                       |
| (4                                         | a) SGXNet announcement reference of the <b>first</b> notification which was announced                                                                                                                                                                                                                                                                                                                                                                                                                                                                                                                                                                                                                                                                                                                                                                                                                                    |
|                                            |                                                                                                                                                                                                                                                                                                                                                                                                                                                                                                                                                                                                                                                                                                                                                                                                                                                                                                                          |
|                                            |                                                                                                                                                                                                                                                                                                                                                                                                                                                                                                                                                                                                                                                                                                                                                                                                                                                                                                                          |
|                                            |                                                                                                                                                                                                                                                                                                                                                                                                                                                                                                                                                                                                                                                                                                                                                                                                                                                                                                                          |
| . (                                        | b) Date of the Initial Announcement:                                                                                                                                                                                                                                                                                                                                                                                                                                                                                                                                                                                                                                                                                                                                                                                                                                                                                     |
|                                            |                                                                                                                                                                                                                                                                                                                                                                                                                                                                                                                                                                                                                                                                                                                                                                                                                                                                                                                          |
| ((                                         | c) 15-digit transaction reference number of the relevant transaction in the Form 3 which was attached in the Initial Announcement:                                                                                                                                                                                                                                                                                                                                                                                                                                                                                                                                                                                                                                                                                                                                                                                       |
| 40 -                                       |                                                                                                                                                                                                                                                                                                                                                                                                                                                                                                                                                                                                                                                                                                                                                                                                                                                                                                                          |
| -                                          | Remarks ( <i>if any</i> ):                                                                                                                                                                                                                                                                                                                                                                                                                                                                                                                                                                                                                                                                                                                                                                                                                                                                                               |
|                                            | ) The percentage of total number of units reported under Part III - Item 7 (before transaction) is calculate<br>ased on 2,501,872,921 units issued as at 10 August 2017.                                                                                                                                                                                                                                                                                                                                                                                                                                                                                                                                                                                                                                                                                                                                                 |
|                                            | ?) The percentage of total number of units reported under Part III - Item 7 (after transaction) is calculated<br>ased on 2,802,753,921 units issued as at 22 September 2017.                                                                                                                                                                                                                                                                                                                                                                                                                                                                                                                                                                                                                                                                                                                                             |
| Substa                                     | antial Shareholder/Unitholder B                                                                                                                                                                                                                                                                                                                                                                                                                                                                                                                                                                                                                                                                                                                                                                                                                                                                                          |
| 1. N                                       | Name of Substantial Shareholder/Unitholder:                                                                                                                                                                                                                                                                                                                                                                                                                                                                                                                                                                                                                                                                                                                                                                                                                                                                              |
| Ν                                          | Nangrove Pte. Ltd.                                                                                                                                                                                                                                                                                                                                                                                                                                                                                                                                                                                                                                                                                                                                                                                                                                                                                                       |
|                                            | s Substantial Shareholder/Unitholder a fund manager or a person whose interest in f<br>ecurities of the Listed Issuer are held solely through fund manager(s)?<br>7 Yes                                                                                                                                                                                                                                                                                                                                                                                                                                                                                                                                                                                                                                                                                                                                                  |
|                                            |                                                                                                                                                                                                                                                                                                                                                                                                                                                                                                                                                                                                                                                                                                                                                                                                                                                                                                                          |

| Please refer to | the organisation | chart attached. |
|-----------------|------------------|-----------------|
|-----------------|------------------|-----------------|

| 10. Attachments ( | if any | : 🕥 |
|-------------------|--------|-----|
|-------------------|--------|-----|

Please refer to the organisation chart attached.

10. Attachments (if any):

(The total file size for all attachment(s) should not exceed 1MB.)

- 11. If this is a **replacement** of an earlier notification, please provide:
  - (a) SGXNet announcement reference of the <u>first</u> notification which was announced on SGXNet (*the "Initial Announcement"*):